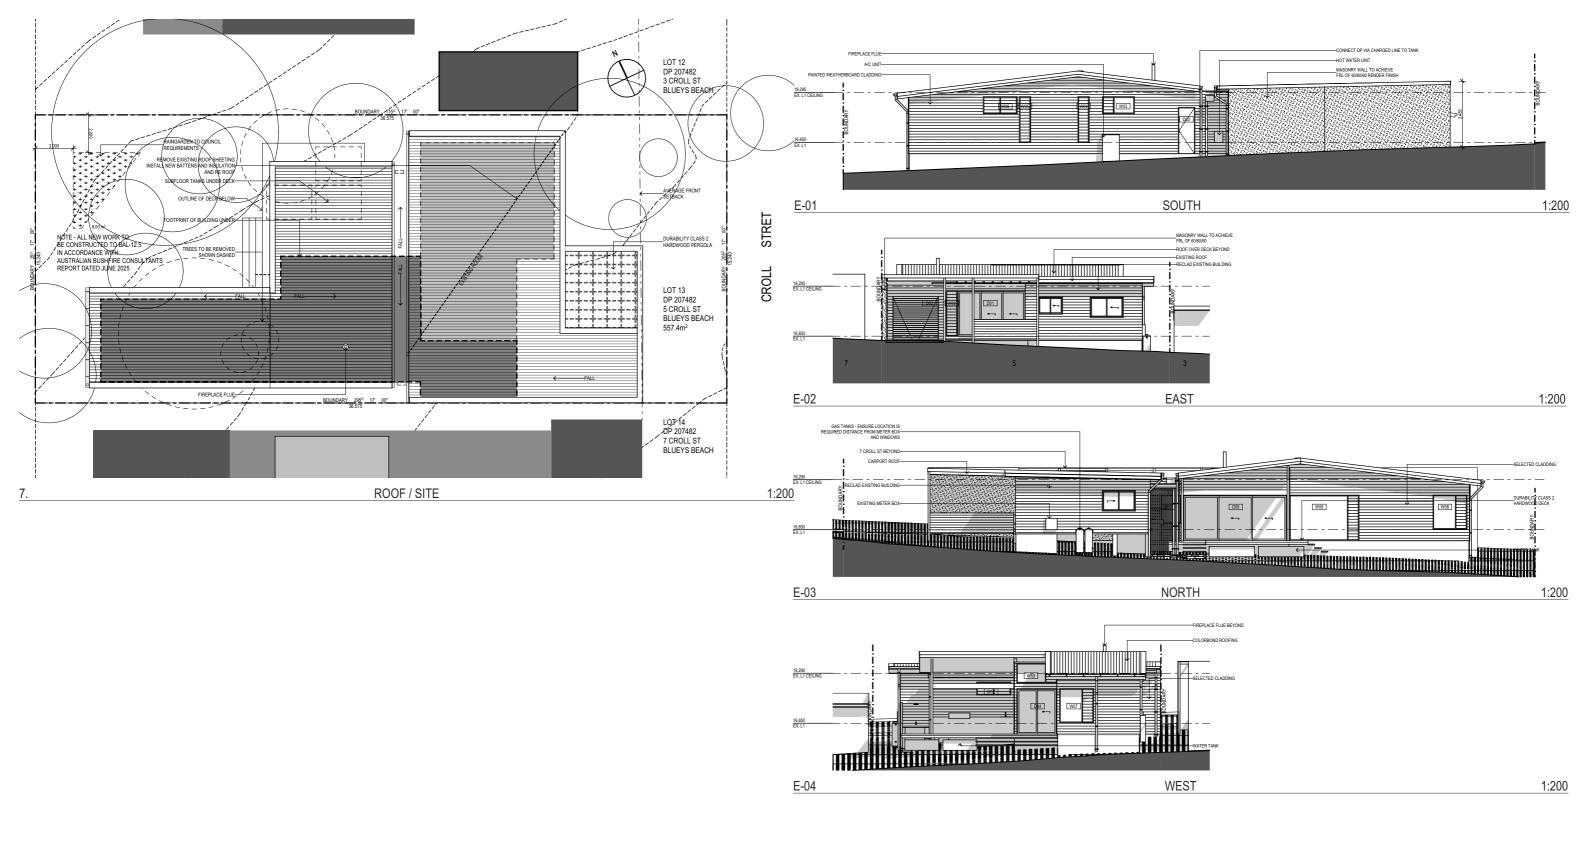

| SHEF    | Project Name SHEPHERD 5 CROLL ST, BLUEYS BEACH |  |  |  |
|---------|------------------------------------------------|--|--|--|
| •       | Drawing Title: NOTIFICATION                    |  |  |  |
| Status: | DEVELOPMENT APPLICATION                        |  |  |  |

Project No: Drawing No.:

20/06/25 648 DA-09